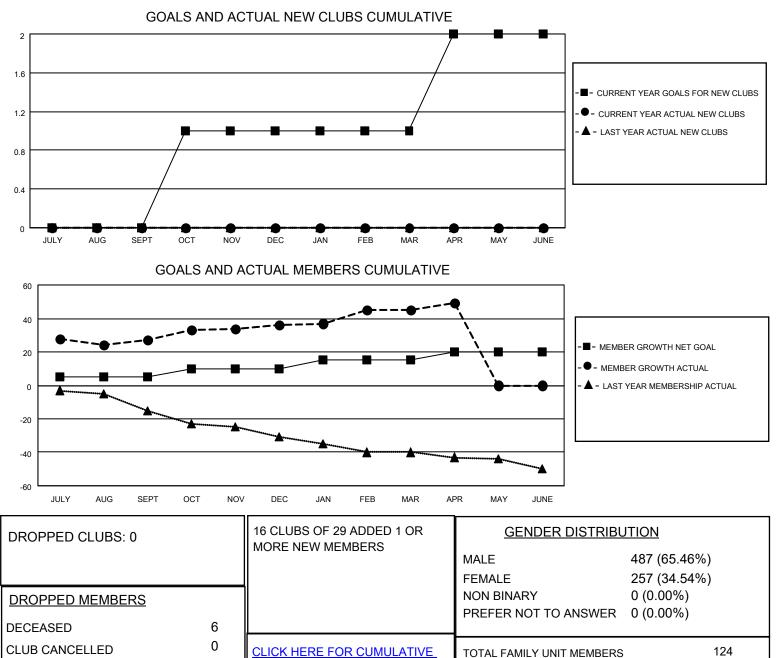

## LOCATION MICHIGAN

District 11 C1

Results as of: 4/30/2022

| Clubs                 |               |           |               | Members               |                        |                         |                                                    |
|-----------------------|---------------|-----------|---------------|-----------------------|------------------------|-------------------------|----------------------------------------------------|
| RESULTS FOR 2021-2022 |               |           |               | RESULTS FOR 2021-2022 |                        |                         |                                                    |
| QUARTER               | NEW CLUB GOAL | NEW CLUBS | DROPPED CLUBS | QUARTER               | BER GROWTH NET<br>GOAL | MEMBER GROWTH<br>ACTUAL | DROPPED<br>MEMBERS ACTUAL<br>(including transfers) |
| JULY/AUG/SEPT         | 0             | 0         | 0             | JULY/AUG/SEPT         | 5                      | 38                      | 11                                                 |
| OCT/NOV/DEC           | 1             | 0         | 0             | OCT/NOV/DEC           | 5                      | 18                      | 9                                                  |
| JAN/FEB/MAR           | 0             | 0         | 0             | JAN/FEB/MAR           | 5                      | 23                      | 13                                                 |
| APR/MAY/JUNE          | 1             | 0         | 0             | APR/MAY/JUNE          | 5                      | 9                       | 5                                                  |